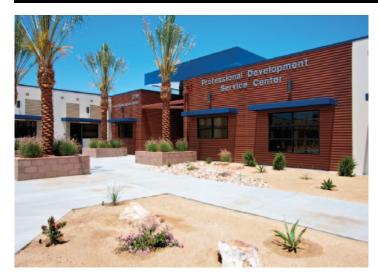

## HEMET PROFESSIONAL DEVELOPMENT SERVICE CENTER

The Hemet Unified School District had outgrown its existing administrative facilities. The concept of a Professional Development Service Center (PDSC) was developed to not only meet the District's administration, maintenance and operation needs, but also to provide quality professional development for the teaching profession and provide for the continuing education of the community as well as community events. Included in this space are and administration room, conference rooms, a warehouse and a transportation center.