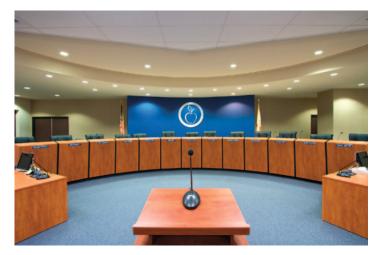

## HEMET PROFESSIONAL DEVELOPMENT SERVICE CENTER

The Hemet Unified School District had outgrown its existing administrative facilities. The concept of a Professional Development Service Center (PDSC) was developed to not only meet the District's administration, maintenance and operation needs, but also to provide quality professional development for the teaching profession and provide for the continuing education of the community as well as community events. Included in this space are and administration room, conference rooms, a warehouse and a transportation center.