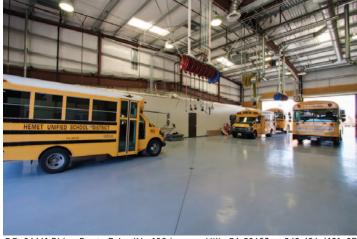

## HEMET PROFESSIONAL DEVELOPMENT SERVICE CENTER

The Hemet Unified School District had outgrown its existing administrative facilities. The concept of a Professional Development Service Center (PDSC) was developed to not only meet the District's administration, maintenance and operation needs, but also to provide quality professional development for the teaching profession and provide for the continuing education of the community as well as community events. Included in this space are and administration room, conference rooms, a warehouse and a transportation center.