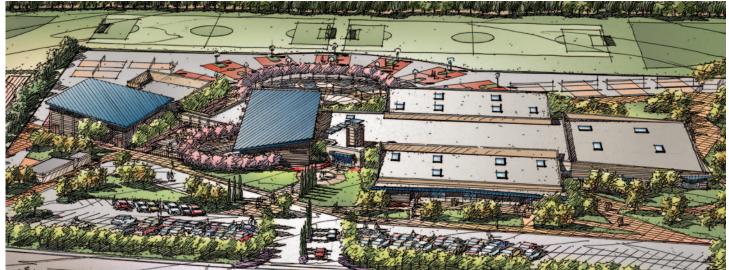

## DR. AUGUSTINE RAMIREZ MIDDLE SCHOOL

Within the "blank-slate" of this large scale area of new housing developments, this new middle school will present a new architectural expression and solution for the delivery of quality educational programs. Extensive planning with several district and local agency groups have developed the function of the school. The 27.5 acre school site accommodates 1600 7-8 grade students. Aside from standard classrooms, the project will include a multi-purpose room, art, "Tech-Core" and "Growing Up Ready" programs, 8 science classrooms and an indoor gym.

Square Feet:113,191Estimated Construction Cost:\$32,708,300Corona Norco Unified School District

OC: 24461 Ridge Route Drive/No.100 Laguna Hills CA 92653 p.949.496.6191 SD: 804 Pier View Way/No.103 Oceanside CA 92054 p.760.730.5527 info@pjhm.com