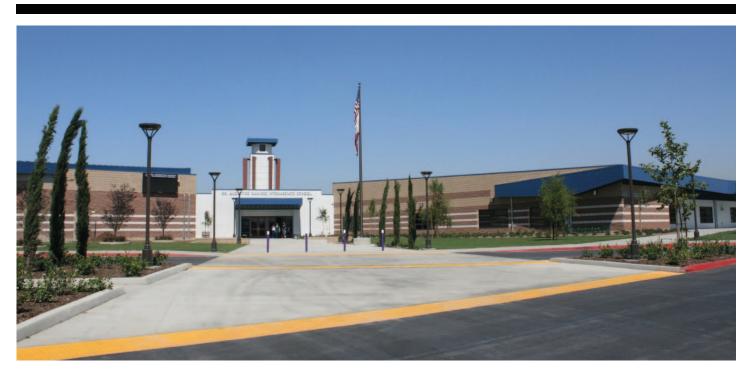

## DR. AUGUSTINE RAMIREZ MIDDLE SCHOOL

Within the "blank-slate" of this large scale area of new housing developments, this new middle school will present a new architectural expression and solution for the delivery of quality educational programs. Extensive planning with several district and local agency groups have developed the function of the school. The 27.5 acre school site accommodates 1600 7-8 grade students. Aside from standard classrooms, the project will include a multi-purpose room, art, "Tech-Core" and "Growing Up Ready" programs, 8 science classrooms and an indoor gym.

Square Feet:113,191Estimated Construction Cost:\$32,708,300Corona Norco Unified School District

OC: 24461 Ridge Route Drive/No.100 Laguna Hills CA 92653 p.949.496.6191 SD: 804 Pier View Way/No.103 Oceanside CA 92054 p.760.730.5527 info@pjhm.com